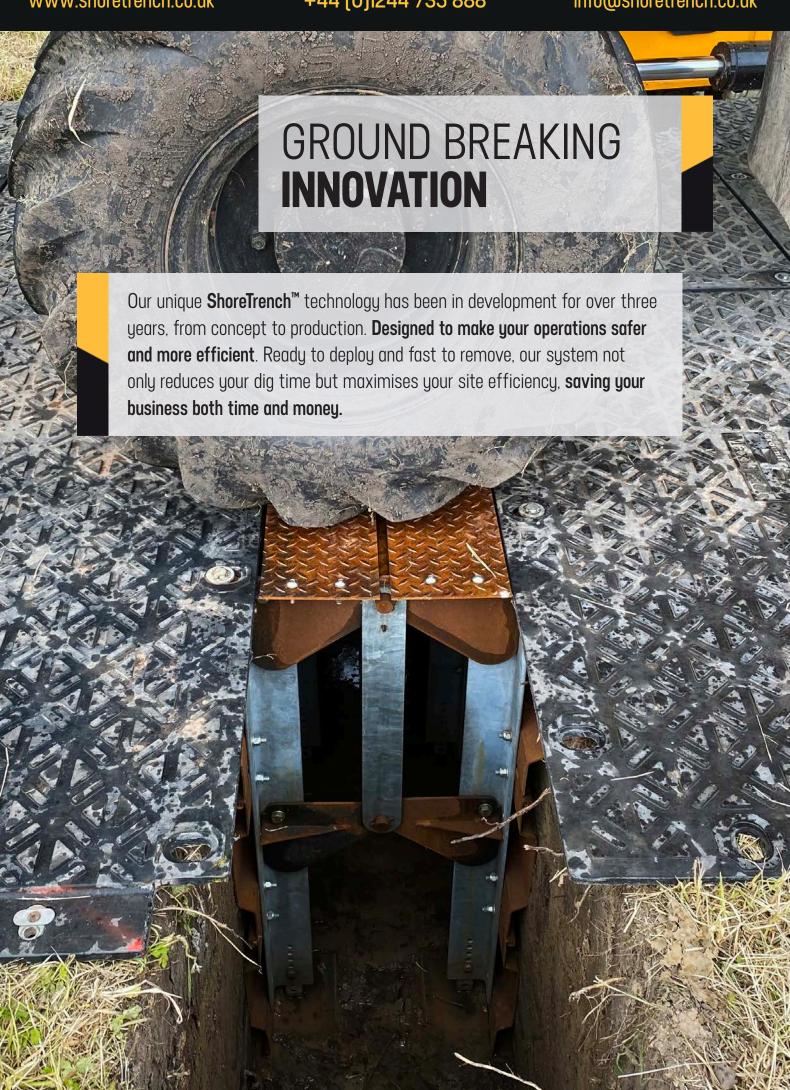

# **Drive Over** Trench Support

- An industry first
- Interlocking mechanism
- Plant and vehicles can cross with ease
- Bolt lock mechanism for ground mat approach
- Eliminates temporary fill
- Adjustable feet for varying depths