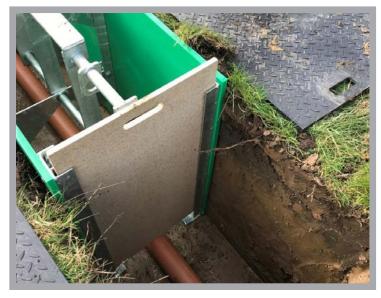

## **Foundation Unit** Trench Support

- Supports trench pre-concreting
- No need for personnel to access
- Designed for housing market
- Used for wall foundations
- No pipe or cable pinching
- Shutter board option