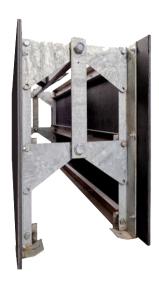

## **Personnel Access** Trench Support

- Galvanised for long durability
- Triple lock safety system
- Sheet pile supported sides
- Utility installation requires no pipe or cable pinching
- Dramatic improvement of productivity
- Range of optional extras for access, lighting and protection

## **Foundation Unit** Trench Support

- Supports trench pre-concreting
- No need for personnel to access
- Designed for housing market
- Used for wall foundations
- No pipe or cable pinching
- Shutter board option