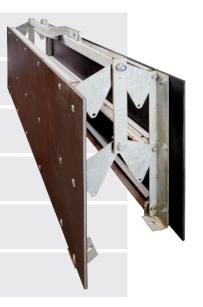

## **Foundation Unit** Trench Support

- Supports trench pre-concreting
- No need for personnel to access
- Designed for housing market
- Used for wall foundations
- No pipe or cable pinching
- Shutter board option