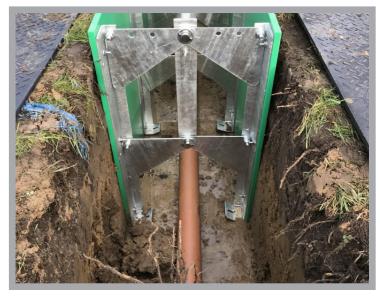

## **Personnel Access** Trench Support

- Galvanised for long durability
- Triple lock safety system
- Sheet pile supported sides
- Utility installation requires no pipe or cable pinching
- Dramatic improvement of productivity
- Range of optional extras for access, lighting and protection