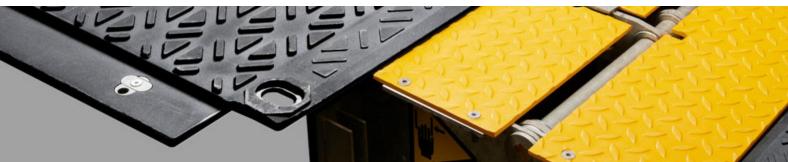

# **Drive Over** Trench Support

- An industry first
- Interlocking mechanism
- Plant and vehicles can cross with ease
- Bolt lock mechanism for ground mat approach
- Eliminates temporary fill
- Adjustable feet for varying depths