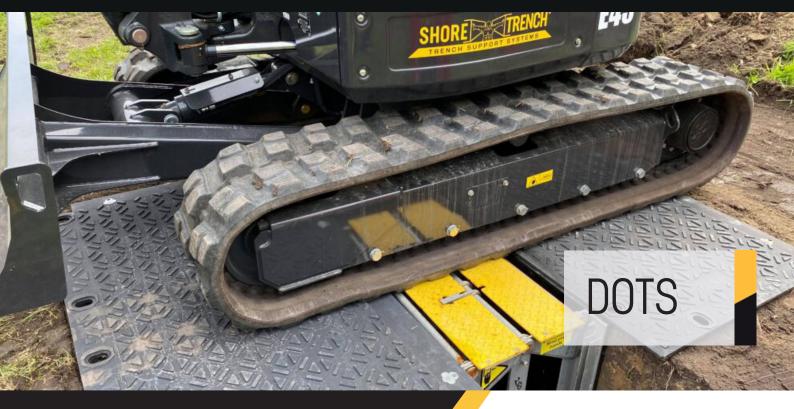

# **Optional** attachments

Magnetic LED lights

Lifting bar and chains

Ground mats

Guard rails

Shutter boards