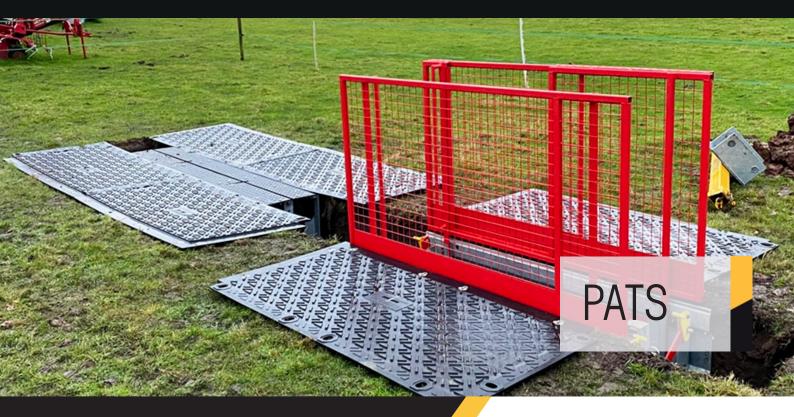

# **Optional** attachments

Magnetic LED lights

Lifting bar and chains

Ground mats

Guard rails

Shutter boards