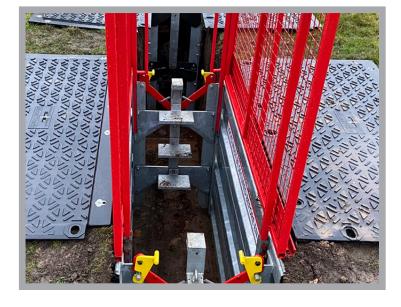

## **Personnel Access** Trench Support

- Galvanised for long durability
- Triple lock safety system
- Sheet pile supported sides
- Utility installation requires no pipe or cable pinching
- Dramatic improvement of productivity
- Range of optional extras for access, lighting and protection

# **Drive Over** Trench Support

- An industry first
- Interlocking mechanism
- Plant and vehicles can cross with ease
- Bolt lock mechanism for ground mat approach
- Eliminates temporary fill
- Adjustable feet for varying depths