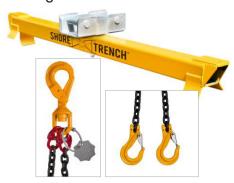

# **Optional** attachments

Magnetic LED lights

Lifting bar and chains

Ground mats

Guard rails

Shutter boards