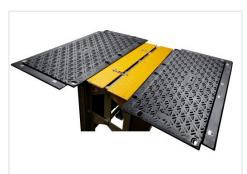

# **Drive Over** Trench Support

- An industry first
- Interlocking mechanism
- Plant and vehicles can cross with ease
- Bolt lock mechanism for ground mat approach
- Eliminates temporary fill
- Adjustable feet for varying depths