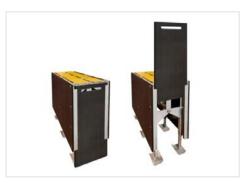

## **Personnel Access** Trench Support

- Galvanised for long durability
- Triple lock safety system
- Sheet pile supported sides
- Utility installation requires no pipe or cable pinching
- Dramatic improvement of productivity
- Range of optional extras for access, lighting and protection

## **Foundation Unit** Trench Support

- Supports trench pre-concreting
- No need for personnel to access
- Designed for housing market
- Used for wall foundations
- No pipe or cable pinching
- Shutter board option