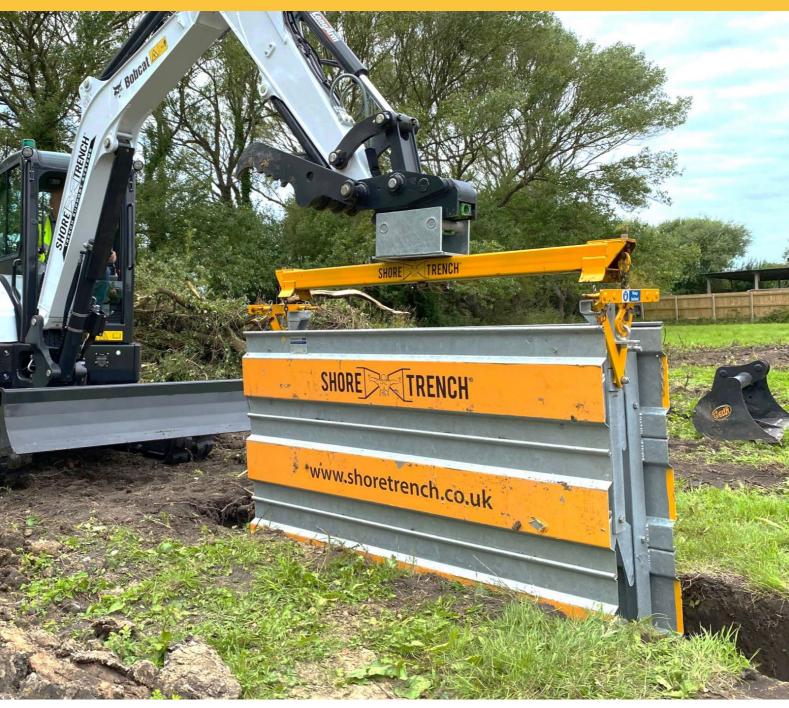

## **Personnel Access** Trench Support

- Galvanised for long durability
- Triple lock safety system
- Sheet pile supported sides
- Utility installation requires no pipe or cable pinching
- Dramatic improvement of productivity
- Range of optional extras for access, lighting and protection

# **Optional** attachments

Magnetic LED lights

Lifting bar and chains

Ground mats

Guard rails

Shutter boards