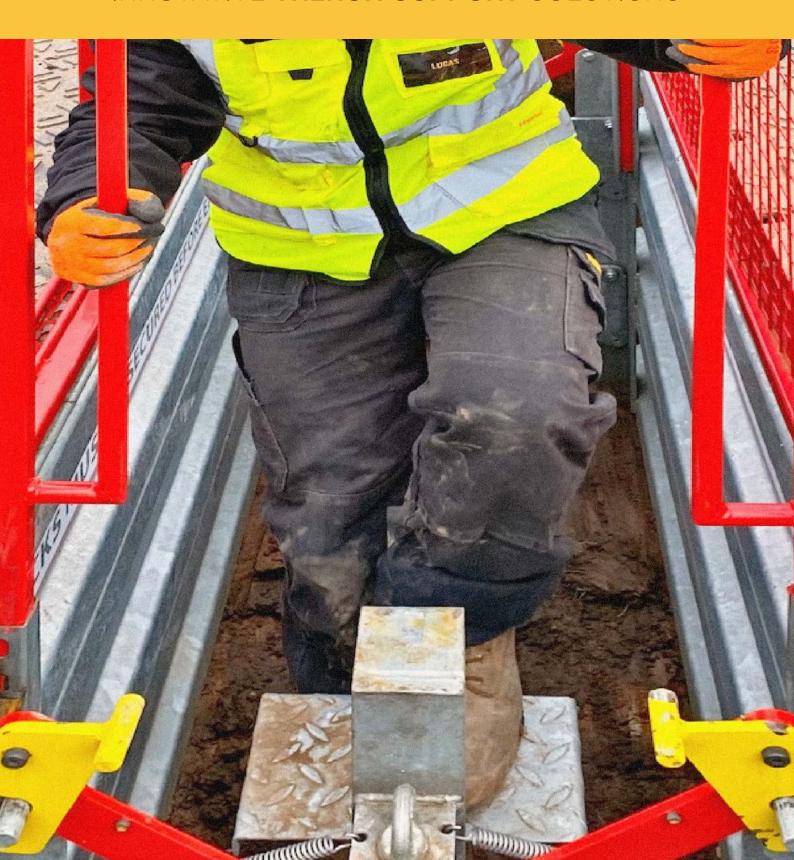

## **Personnel Access** Trench Support

- Galvanised for long durability
- Triple lock safety system
- Sheet pile supported sides
- Utility installation requires no pipe or cable pinching
- Dramatic improvement of productivity
- Range of optional extras for access, lighting and protection