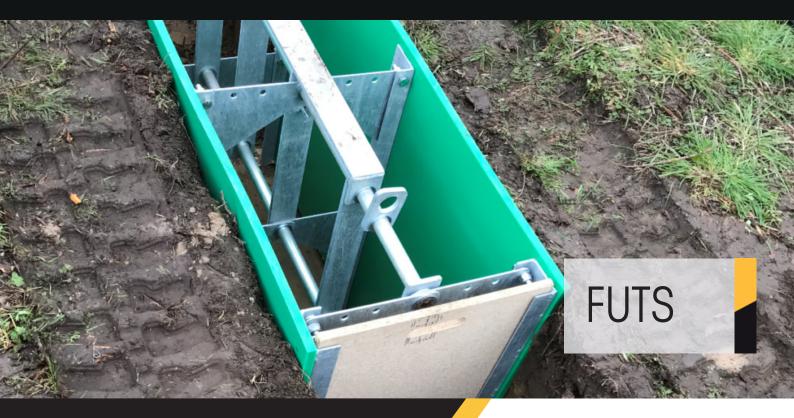

## **Personnel Access** Trench Support

- Galvanised for long durability
- Triple lock safety system
- Sheet pile supported sides
- Utility installation requires no pipe or cable pinching
- Dramatic improvement of productivity
- Range of optional extras for access, lighting and protection

## **Foundation Unit** Trench Support

- Supports trench pre-concreting
- No need for personnel to access
- Designed for housing market
- Used for wall foundations
- No pipe or cable pinching
- Shutter board option