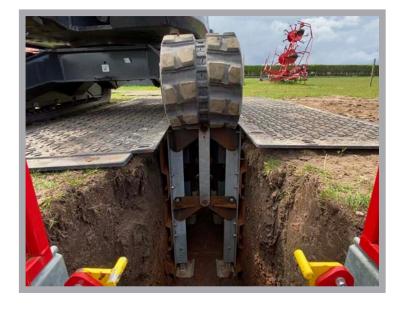

## **Personnel Access** Trench Support

- Galvanised for long durability
- Triple lock safety system
- Sheet pile supported sides
- Utility installation requires no pipe or cable pinching
- Dramatic improvement of productivity
- Range of optional extras for access, lighting and protection

## **Foundation Unit** Trench Support

- Supports trench pre-concreting
- No need for personnel to access
- Designed for housing market
- Used for wall foundations
- No pipe or cable pinching
- Shutter board option