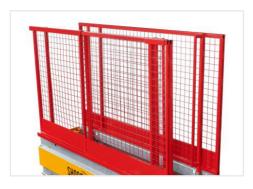

# **Optional** attachments

Magnetic LED lights

Lifting bar and chains

Ground mats

Guard rails

Shutter boards