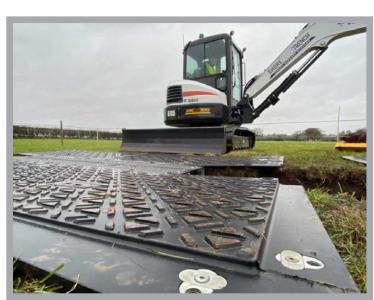

# **Drive Over** Trench Support

- An industry first
- Interlocking mechanism
- Plant and vehicles can cross with ease
- Bolt lock mechanism for ground mat approach
- Eliminates temporary fill
- Adjustable feet for varying depths